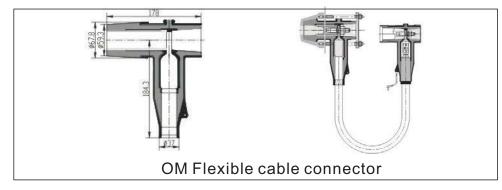

## Sf6 Switch Lateral expand soft bus-bar system!

Type: AEF 12-24/630A AEF Flexible cable connector

- 1. The lateral expand soft bus-bar is used for connecting the bus-bar system of inner cone type inflatable ring main unit and measurement device. Easy to install, screened performance well and can match with different sockets of different manufacturers.
- 2. There is no need for any revolt device to connect the flexible bus-bar connector with termination, and the bend radius is small, and the termination can be open style or fully-closed front or rear connector, PT connector. The lateral bus-bar system can be dismantled and replacable.
- 3. AEF is suitable for the PT cabinet and measurement cabinet of Alpha, Galaxy, Dickon, Secco sharp etc..
- 4. OM is suitable for PT cabinet and measurement cabinet of Ormazabal, Tianling, Khodorkovsky, Zhengchao, etc brand.
- 5. SLD is suitable for PT cabinet and measurement cabinet of Snyder.

Type: OM 12-24/630A
OM Flexible cable connector

Type: SLD 12-24/630A SLD Flexible cable connector