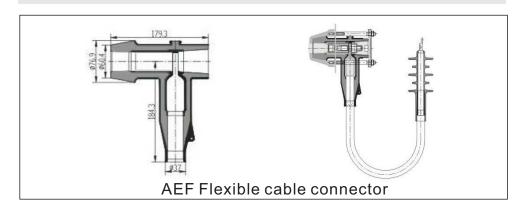

## Sf6 Switch Lateral expand soft bus-bar system!

Type: AEF 12-24/630A AEF Flexible cable connector

- 1. The lateral expand soft bus-bar is used for connecting the bus-bar system of inner cone type inflatable ring main unit and measurement device. Easy to install, screened performance well and can match with different sockets of different manufacturers.
- 2. There is no need for any revolt device to connect the flexible bus-bar connector with termination, and the bend radius is small, and the termination can be open style or fully-closed front or rear connector, PT connector. The lateral bus-bar system can be dismantled and replacable.
- 3. AEF is suitable for the PT cabinet and measurement cabinet of Alpha, Galaxy, Dickon, Secco sharp etc..
- 4. OM is suitable for PT cabinet and measurement cabinet of Ormazabal, Tianling, Khodorkovsky, Zhengchao, etc brand.
- 5. SLD is suitable for PT cabinet and measurement cabinet of Snyder.