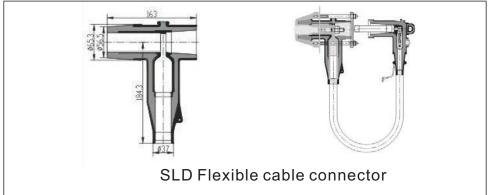

## Sf6 Switch Lateral expand soft bus-bar system!

Type: AEF 12-24/630A AEF Flexible cable connector

- 1. The lateral expand soft bus-bar is used for connecting the bus-bar system of inner cone type inflatable ring main unit and measurement device. Easy to install, screened performance well and can match with different sockets of different manufacturers.
- 2. There is no need for any revolt device to connect the flexible bus-bar connector with termination, and the bend radius is small, and the termination can be open style or fully-closed front or rear connector, PT connector. The lateral bus-bar system can be dismantled and replacable.
- 3. AEF is suitable for the PT cabinet and measurement cabinet of Alpha, Galaxy, Dickon, Secco sharp etc..
- 4. OM is suitable for PT cabinet and measurement cabinet of Ormazabal, Tianling, Khodorkovsky, Zhengchao, etc brand.
- 5. SLD is suitable for PT cabinet and measurement cabinet of Snyder.

Type: OM 12-24/630A
OM Flexible cable connector

Type: SLD 12-24/630A SLD Flexible cable connector